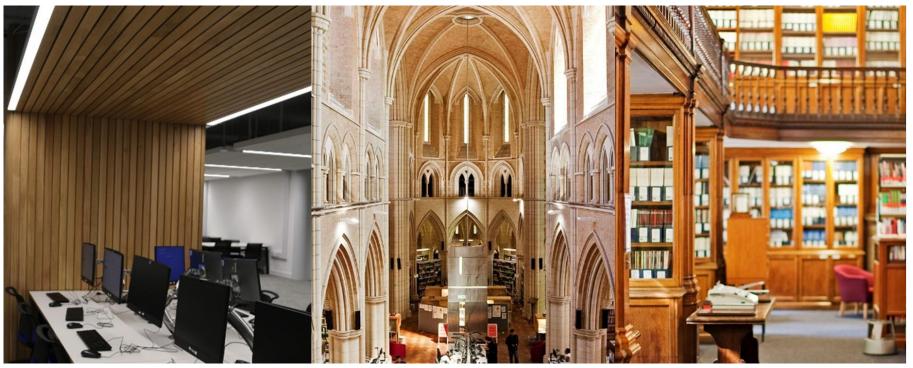

## **Library Services**

Composite image of Mile End, Whitechapel and West Smithfield Libraries

Libraries and study spaces

Physical and digital collections

Archives, rare books and manuscripts, and special collections