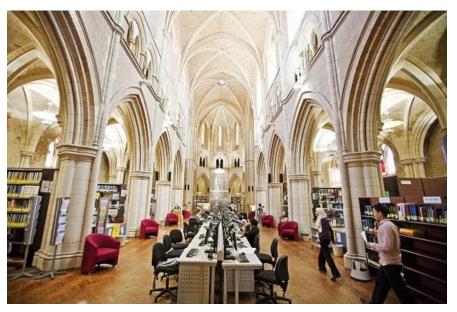

# Whitechapel Library Preservation and Enhancement Project

Former Church of St Augustine with St Philip Grade II listed building

Leaks and water damage Limited safe access for maintenance and repairs

Exterior improvements – scaffolding Potential for disruption and noise

Project timeline: July 2024 to Spring 2025

Whitechapel Library main reading room