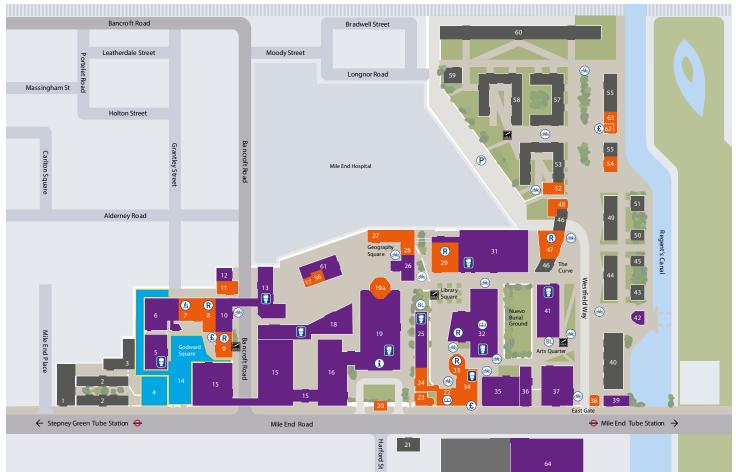

## Mile End Campus

| Educational/Research                          |    |
|-----------------------------------------------|----|
| ArtsOne                                       | 37 |
| ArtsTwo                                       | 35 |
| Arts Research Centre                          | 39 |
| Bancroft Building                             | 31 |
| Bancroft Road<br>Teaching Rooms               | 10 |
| Peter Landin Building<br>(Computer Science)   | 6  |
| Engineering Building                          | 15 |
| G.E. Fogg Building                            | 13 |
| G.O. Jones Building 🚦                         | 25 |
| Geography                                     | 26 |
| Graduate Centre                               | 18 |
| Informatics Teaching<br>Laboratories (ITL)    | 5  |
| Joseph Priestley Building 🚦                   | 41 |
| Library 🕮 F                                   | 32 |
| Law                                           | 36 |
| Lock-keeper's Cottage                         | 42 |
| Occupational Health<br>and Safety Directorate | 12 |
| People's Palace/Great Hall                    | 16 |
| Queens' Building 🛈 冒                          | 19 |
| Scape Building                                | 64 |
| Temporary Building                            | 61 |

Building construction site Building closed for

| Residential           |    |
|-----------------------|----|
| Albert Stern Cottages | 3  |
| Albert Stern House    | 1  |
| Beaumont Court        | 53 |
| Chapman House         | 43 |
| Chesney House         | 45 |
| Creed Court           | 57 |
| France House          | 55 |
| Feilden House         | 46 |
| Hatton House          | 40 |
| Ifor Evans Place      | 2  |
| Lindop House          | 21 |
| Lodge House           | 50 |
| Lynden House          | 59 |
| Maurice Court         | 58 |
| Maynard House         | 44 |
| Pooley House          | 60 |
| Selincourt House      | 51 |
| Varey House           | 49 |

| Advice and Counselling Service  |             |
|---------------------------------|-------------|
| Bookshop 🕮                      | 22          |
| Canalside                       | 63          |
| Careers Centre                  | 19          |
| Clock Tower                     | 20          |
| CopyShop                        | 56          |
| The Curve 🔞                     | 47          |
| Disability and Dyslexia Service | 31          |
| Drapers' Bar and Kitchen ( R    | 8           |
| Ground Café 🔞                   | 33          |
| The Nest                        | 24          |
| Housing Hub                     | 48          |
| IT Services                     | 19          |
| Mucci's                         | 29          |
| Occupational Health Service/    |             |
| Student Health Service          | 28          |
| Octagon                         | <b>19</b> a |
| Portering and Postal Services   | 17          |
| Qmotion Health and Fitness Ce   | ntre        |
| Sports Hall ()                  | 7           |
| Santander Bank 🕑                | 62          |
| Security                        | 38/54       |
| St Benet's Chaplaincy           | 23          |
| Student Enquiry Centre          | 19          |
| Students' Union Hub 🛞           | 34          |
| Union Shop 🔞                    | ç           |
| Village Shop                    | 52          |

Westfield Nursery

11

## -

| $(\mathbf{i})$                        | Information                                                                                     |          |
|---------------------------------------|-------------------------------------------------------------------------------------------------|----------|
| Location of Gender Neutral<br>Toliets |                                                                                                 |          |
|                                       | Bancroft Building<br>Ground Floor<br>(back of Mucci's),<br>3 cubicles                           | 31       |
|                                       | G. E. Fogg Building<br>6th floor,<br>2 cubicles                                                 | 13       |
|                                       | G. O. Jones Building<br>1st floor, 1cubicle;<br>3rd floor, 1 cubicle;<br>6th floor, 2 cubicles; | 25       |
|                                       | Graduate Centre<br>Ground Floor,<br>1 cubicle:<br>2nd-7th floor,<br>2 cubicles per floor        | 18       |
|                                       | Informatics Teaching<br>Laboratories (ITL)<br>All toilets                                       | 5        |
|                                       | Joseph Priestly Building<br>2nd floor corridor,<br>6 cubicles                                   | 41       |
| •                                     | Library<br>1st floor,<br>21 cubicles                                                            | 32       |
|                                       | Students' Union Hub<br>Ground Floor<br>6 cubicles                                               | 34       |
| •                                     | Queens Building<br>1st floor, Senior Common Roo<br>1 cubicle                                    | om<br>19 |