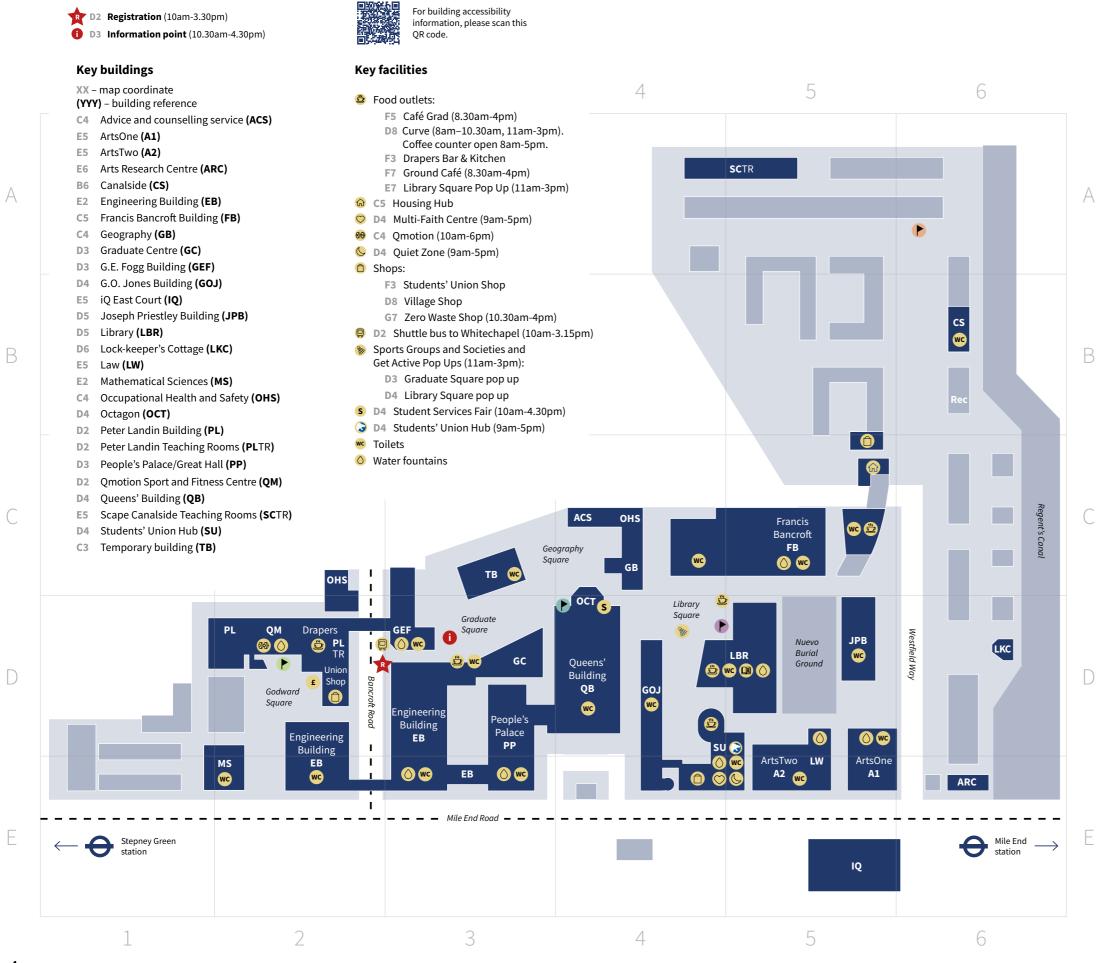

# Campus map

### Welcome areas (10am-4.15pm)

| XX – map coordinate; (YYY) – map building                                                       | reference                      |            |
|-------------------------------------------------------------------------------------------------|--------------------------------|------------|
| Faculty of Humanities and Social Science                                                        | S                              |            |
| School of Business and Management                                                               | Francis Bancroft (FB)          | <b>C</b> 5 |
| School of Economics and Finance                                                                 | Graduate Centre (GC)           | D3         |
| School of Geography                                                                             | Geography (GB)                 | C4         |
| School of Languages, Linguistics and Film;<br>School of English and Drama;<br>School of History | ArtsTwo <b>(A2)</b>            | <b>E</b> 5 |
| School of Law                                                                                   | Law (LW)                       |            |
| School of Politics and International<br>Relations                                               | Francis Bancroft (FB)          | <b>C</b> 5 |
| Faculty of Medicine and Dentistry                                                               | Francis Bancroft ( <b>FB</b> ) | C5         |
| Faculty of Science and Engineering                                                              |                                |            |
| School of Biological and Behavioural<br>Sciences                                                | G.E. Fogg <b>(GEF)</b>         |            |
| School of Electronic Engineering and<br>Computer Science                                        | Engineering (EB)               | <b>E</b> 2 |
| School of Engineering and Materials<br>Science                                                  | Engineering (EB)               | E2         |
| School of Mathematical Sciences                                                                 | Mathematical Sciences (MB)     | E2         |
| School of Physics and<br>Chemical Sciences - Chemistry                                          | Joseph Priestley (JPB)         |            |
| School of Physics and<br>Chemical Sciences - Physics                                            | G.O. Jones (GOJ)               | D4         |
| Tours (10am-4pm)                                                                                |                                |            |
| Accommodation Tours                                                                             |                                | A9         |
| Campus Tours                                                                                    |                                | E5         |
| Shuttle bus for Whitechapel campus at 10.15-3.15pm (last tour at 3.30pm)                        |                                | D2         |
| Library Services Tours                                                                          |                                | E5         |
| OMotion Tours                                                                                   |                                | D2         |

### **Excuse our appearance – we are improving!**

You may notice there's a lot of construction happening on our campus at the moment. We are busy working to ensure the best learning and research experience for our community.