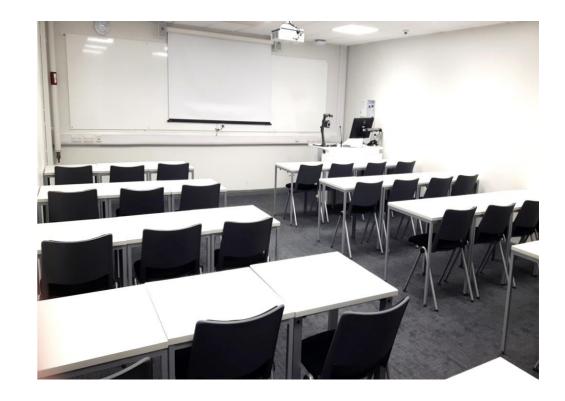

The fire evacuation meeting point for this building is Assembly Point B, Geography Square

Room DetailsCapacity – 24General Equipment24 Tables, 24 Chairs, Teaching Desk, PhoneAudio Visual EquipmentLCD Screen, PC, HDMI/VGA Laptop Inputs,

PA, Visualiser, Blu-ray/DVD, 2 Whiteboards