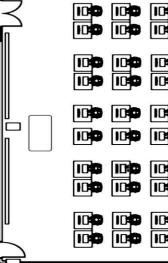

Please note that the external prefix to all numbers is 020 7882

The fire evacuation meeting point for this building is Assembly Point B, Geography Square

Room Details General Equipment Capacity - 100

1 Master Workstation, 100 Student Workstations,

2 Data Projectors, DVD, VHS, PC, PA, VGA Laptop Input,

Teaching Desk, Phone, 2 Master Printers

**Audio Visual Equipment** 

2 Screens, 3 Whiteboards