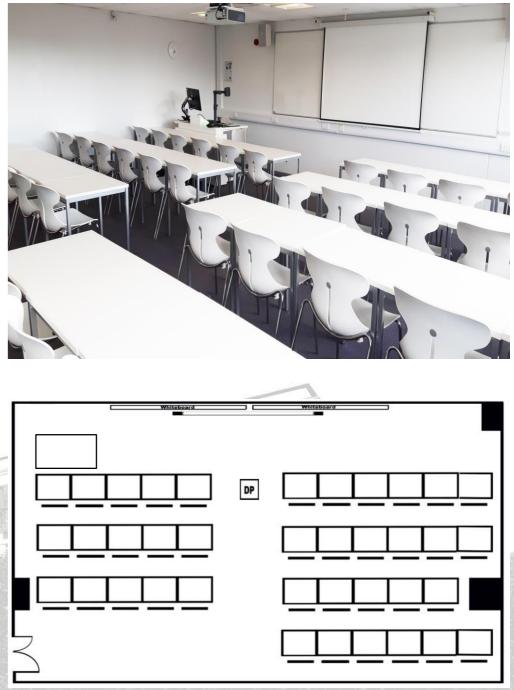

### G 13

| Contact Details                                                                                                    | Phone                     | email                                                                          |
|--------------------------------------------------------------------------------------------------------------------|---------------------------|--------------------------------------------------------------------------------|
| <b>Security</b><br>Emergency number<br>General enquiries                                                           | <mark>3333</mark><br>5000 | mile-end-security@qmul.ac.uk                                                   |
| General enquines                                                                                                   | 5000                      | mile-end-security@qmui.ac.uk                                                   |
| Audio Visual / Lecture Capture<br>Technical assistance/faults<br>Audio visual bookings<br>Lecture capture bookings | 6550<br>8888<br>8164      | servicedesk@qmul.ac.uk<br>servicedesk@qmul.ac.uk<br>qreviewbookings@qmul.ac.uk |
| Maintenance / Cleaning / Porters                                                                                   | 2580                      | eaf-helpdesk@qmul.ac.uk                                                        |
| Room Bookings                                                                                                      |                           |                                                                                |
| Room booking enquiries                                                                                             | 8162                      | timetabling@qmul.ac.uk<br>https://WebRoomBookings.qmul.ac.uk                   |
| Events and Hospitality enquiries                                                                                   | 8175                      | enquiries@qmhospitality.co.uk                                                  |

Please note that the external prefix to all numbers is 020 7882

The fire evacuation meeting point for this building is Assembly Point B, Geography Square

Room Details General Equipment Audio Visual Equipment Capacity - 14

14 Tables, 14 Chairs, Phone

ual Equipment Data Projector, PC, HDMI/VGA Laptop Inputs,

Screen, 2 Whiteboards