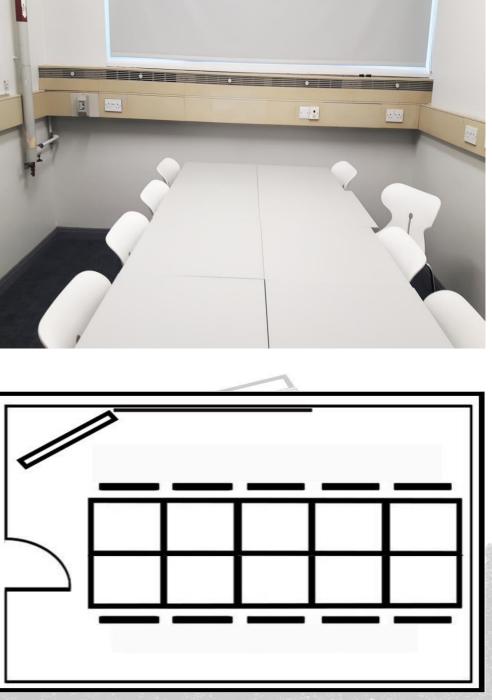

| 2580                 | eaf-helpdesk@qmul.ac.uk                                                        |
| Room Bookings                                                                                                      |                      |                                                                                |
| Room booking enquiries                                                                                             | 8162                 | timetabling@qmul.ac.uk<br>https://WebRoomBookings.qmul.ac.uk                   |
| Events and Hospitality enquiries                                                                                   | 8175                 | enquiries@qmhospitality.co.uk                                                  |



Please note that the external prefix to all numbers is 020 7882

The fire evacuation meeting point for this building is **Assembly Point B, Geography Square** 

**Room Details** Capacity – 10 10 Tables, 10 Chairs, Phone **General Equipment** LCD Screen, PC, HDMI/VGA Audio Visual Equipment

Laptop Inputs, Screen, 2 Whiteboards







#### 1.06

| Contact Details                                                                                                    | Phone                | email                                                                          |
|--------------------------------------------------------------------------------------------------------------------|----------------------|--------------------------------------------------------------------------------|
| Secu