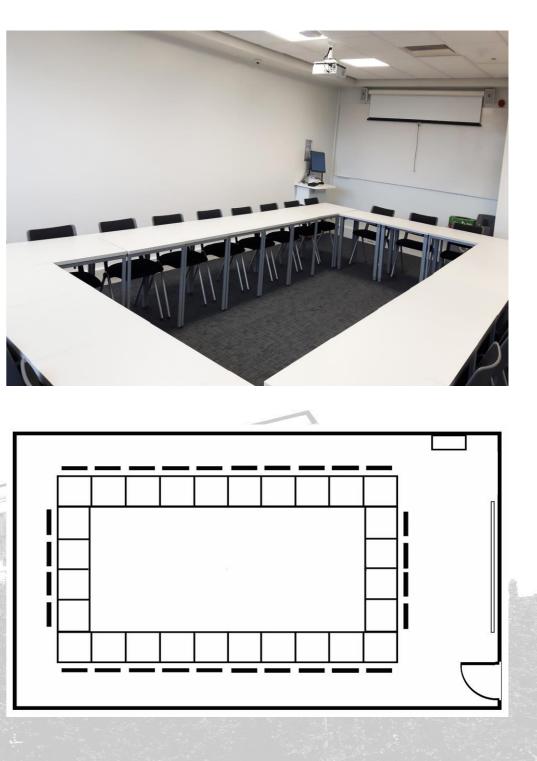

Please note that the external prefix to all numbers is 020 7882

The fire evacuation meeting point for this building is Assembly Point B, Geography Square

Room Details General Equipment Audio Visual Equipment Capacity - 14

14 Tables, 14 Chairs, Phone

ual Equipment Data Projector, PC, HDMI/VGA Laptop Inputs,

Screen, 2 Whiteboards