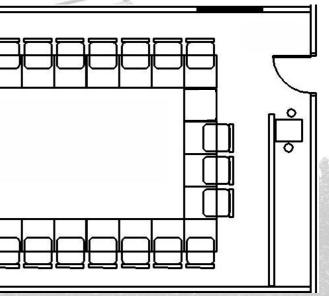

The fire evacuation meeting point for this building is Assembly Point B, Geography Square

Room Details General Equipment Capacity - 27

27 Tables, 27 Chairs, Teaching Desk,

3 Collaborative Desks, Phone

Audio Visual Equipment

Data Projector, PC, HDMI/VGA Laptop Inputs, Blu-ray/DVD, Visualiser, Screen, 3 LCD Screens, 3 Whiteboards