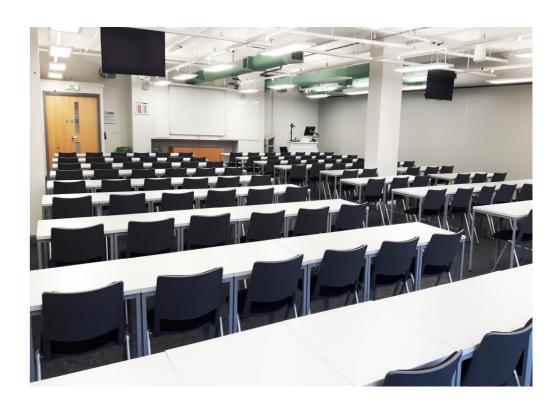

The fire evacuation meeting point for this building is **Assembly Point B, Geography Square** 

**Room Details** Capacity - 38 38 Tables, 38 Chairs, Teaching Desk, Phone **General Equipment** Data Projector, PC, Blu-ray/DVD, HDMI/VGA Audio Visual Equipment

Laptop Inputs, Screen, 2 Whiteboards,

Lecture Capture