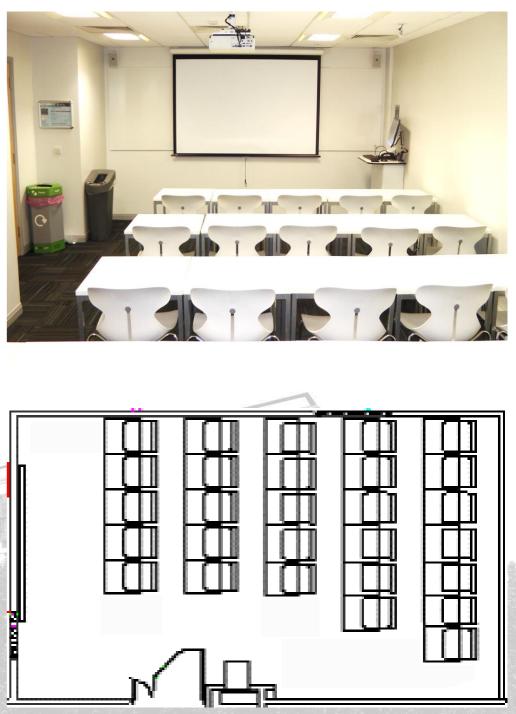

### 4.04 / 4.08

| Contact Details                                   | Phone                     | email                                                        |
|---------------------------------------------------|---------------------------|--------------------------------------------------------------|
| Security<br>Emergency number<br>General enquiries | <mark>3333</mark><br>5000 | mile-end-security@qmul.ac.uk                                 |
| Audio Visual / Lecture Capture                    |                           |                                                              |
| Technical assistance/faults                       | 6550                      | servicedesk@qmul.ac.uk                                       |
| Audio visual bookings<br>Lecture capture bookings | 8888<br>8164              | servicedesk@qmul.ac.uk<br>qreviewbookings@qmul.ac.uk         |
| Maintenance / Cleaning / Porters                  | 2580                      | eaf-helpdesk@qmul.ac.uk                                      |
| Room Bookings                                     |                           |                                                              |
| Room booking enquiries                            | 8162                      | timetabling@qmul.ac.uk<br>https://WebRoomBookings.qmul.ac.uk |
| Events and Hospitality enquiries                  | 8175                      | enquiries@qmhospitality.co.uk                                |

Please note that the external prefix to all numbers is 020 7882

The fire evacuation meeting point for this building is **Assembly Point B, Geography Square** 

**Room Details** Capacity - 67 67 Tables, 67 Chairs, Teaching Desk, Phone **General Equipment** Data Projector, PC, Blu-ray/DVD, HDMI/VGA Audio Visual Equipment

Laptop Inputs, Screen, 2 Whiteboards,

Lecture Capture