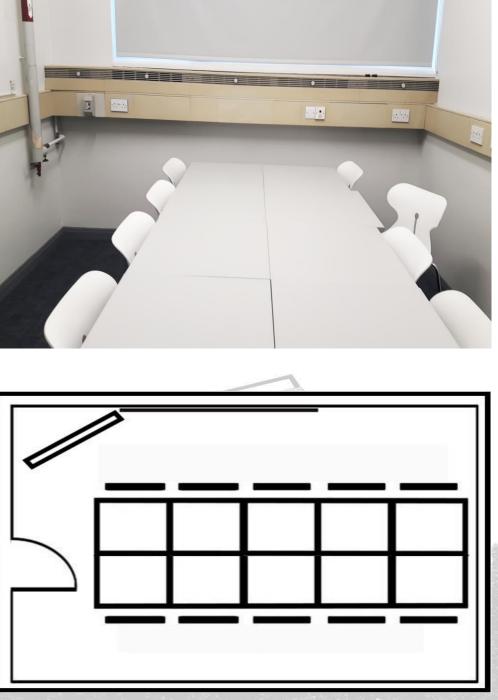

|
| Room booking enquiries                                                                                             | 8162                 | timetabling@qmul.ac.uk<br>https://WebRoomBookings.qmul.ac.uk                   |
| Events and Hospitality enquiries                                                                                   | 8175                 | enquiries@qmhospitality.co.uk                                                  |



Please note that the external prefix to all numbers is 020 7882

The fire evacuation meeting point for this building is **Assembly Point B, Geography Square** 

**Room Details** Capacity – 10 10 Tables, 10 Chairs, Phone **General Equipment** LCD Screen, PC, HDMI/VGA Audio Visual Equipment

Laptop Inputs, Screen, 2 Whiteboards







#### 1.06

| Contact Details                                                                                                    | Phone                | email                                                                          |
|--------------------------------------------------------------------------------------------------------------------|----------------------|--------------------------------------------------------------------------------|
| Security<br>Emergency number                                                                                       | 3333                 |                                                                                |
| General enquiries