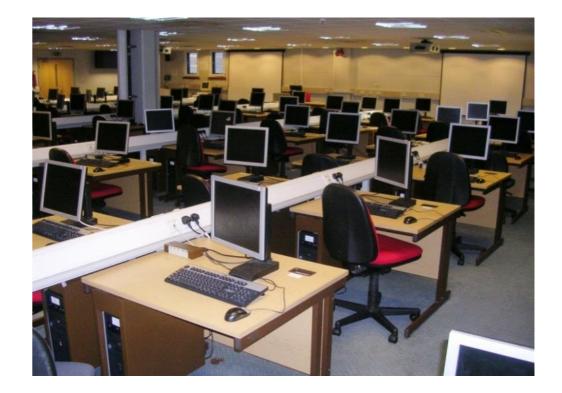

Please note that the external prefix to all numbers is 020 7882

The fire evacuation meeting point for this building is Assembly Point B, Geography Square

Room Details General Equipment Capacity - 71

1 Master Workstation, 71 Student Workstations,

Teaching Desk, 2 Master Printers & PC, Phone

**Audio Visual Equipment** 

PA, Visualiser, 2 Screens, Mobile Whiteboard,

2 Data Projectors, DVD, VHS, PC, HDMI/VGA Laptop Inputs,