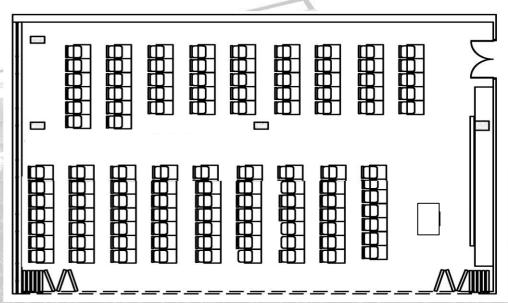

Please note that the external prefix to all numbers is 020 7882

The fire evacuation meeting point for this building is Assembly Point B, Geography Square

| Room Details           | Capacity – 110                                |
|------------------------|-----------------------------------------------|
| General Equipment      | 110 Tables, 110 Chairs, Teaching Desk, Phone, |
| Audio Visual Equipment | Data Projector, 2 LCD Screens, PC, HDMI/VGA   |
|                        | Laptop Inputs, PA, Blu-rav/DVD, Visualiser.   |