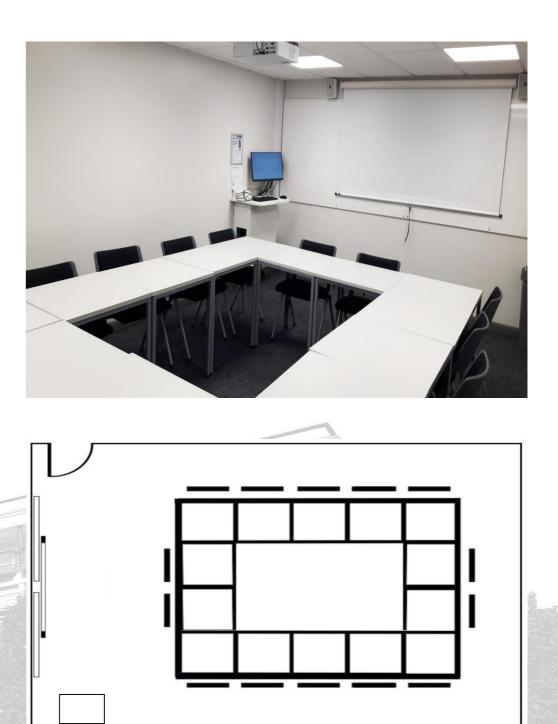

The fire evacuation meeting point for this building is Assembly Point B, Geography Square

Room Details General Equipment Capacity - 27

27 Tables, 27 Chairs, Teaching Desk,

3 Collaborative Desks, Phone

Audio Visual Equipment

Data Projector, PC, HDMI/VGA Laptop Inputs, Blu-ray/DVD, Visualiser, Screen, 3 LCD Screens, 3 Whiteboards