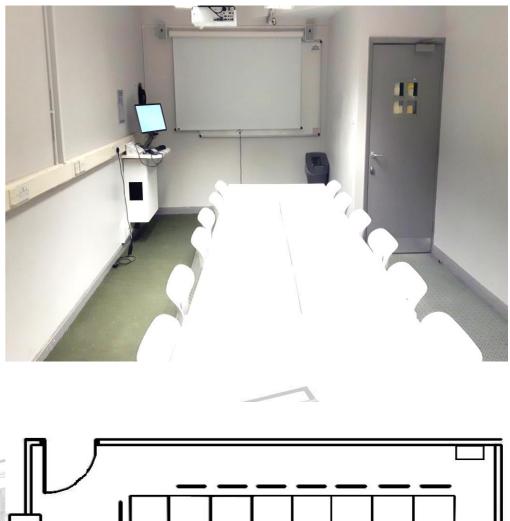

### 4.04 / 4.08

| Contact Details                                   | Phone                     | email                                                        |
|---------------------------------------------------|---------------------------|--------------------------------------------------------------|
| Security<br>Emergency number<br>General enquiries | <mark>3333</mark><br>5000 | mile-end-security@qmul.ac.uk                                 |
| Audio Visual / Lecture Capture                    |                           |                                                              |
| Technical assistance/faults                       | 6550                      | servicedesk@qmul.ac.uk                                       |
| Audio visual bookings<br>Lecture capture bookings | 8888<br>8164              | servicedesk@qmul.ac.uk<br>qreviewbookings@qmul.ac.uk         |
| Maintenance / Cleaning / Porters                  | 2580                      | eaf-helpdesk@qmul.ac.uk                                      |
| Room Bookings                                     |                           |                                                              |
| Room booking enquiries                            | 8162                      | timetabling@qmul.ac.uk<br>https://WebRoomBookings.qmul.ac.uk |
| Events and Hospitality enquiries                  | 8175                      | enquiries@qmhospitality.co.uk                                |

Please note that the external prefix to all numbers is 020 7882

The fire evacuation meeting point for this building is **Assembly Point B, Geography Square** 

**Room Details** Capacity - 67 67 Tables, 67 Chairs, Teaching Desk, Phone **General Equipment** Data Projector, PC, Blu-ray/DVD, HDMI/VGA Audio Visual Equipment

Laptop Inputs, Screen, 2 Whiteboards,

Lecture Capture