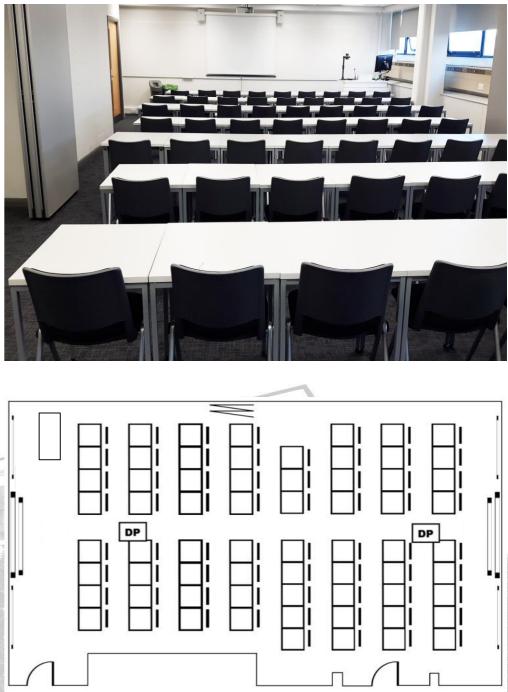

### 1.13

| Contact Details                                                                                                    | Phone                     | email                                                                                         |
|--------------------------------------------------------------------------------------------------------------------|---------------------------|-----------------------------------------------------------------------------------------------|
| Security<br>Emergency number<br>General enquiries                                                                  | <mark>3333</mark><br>5000 | mile-end-security@qmul.ac.uk                                                                  |
| Audio Visual / Lecture Capture<br>Technical assistance/faults<br>Audio visual bookings<br>Lecture capture bookings | 6550<br>8888<br>8164      | servicedesk@qmul.ac.uk<br>servicedesk@qmul.ac.uk<br>qreviewbookings@qmul.ac.uk                |
| Maintenance / Cleaning / Porters                                                                                   | 2580                      | eaf-helpdesk@qmul.ac.uk                                                                       |
| <b>Room Bookings</b><br>Room booking enquiries<br>Events and Hospitality enquiries                                 | 8162<br>8175              | timetabling@qmul.ac.uk<br>https://WebRoomBookings.qmul.ac.uk<br>enquiries@qmhospitality.co.uk |

Please note that the external prefix to all numbers is 020 7882

The fire evacuation meeting point for this building is Assembly Point B, Geography Square

| Room Details           | Capacity – 110                                |
|------------------------|-----------------------------------------------|
| General Equipment      | 110 Tables, 110 Chairs, Teaching Desk, Phone, |
| Audio Visual Equipment | Data Projector, 2 LCD Screens, PC, HDMI/VGA   |
|                        | Laptop Inputs, PA, Blu-rav/DVD, Visualiser.   |

Screen, 2 Whiteboards, Lecture Capture