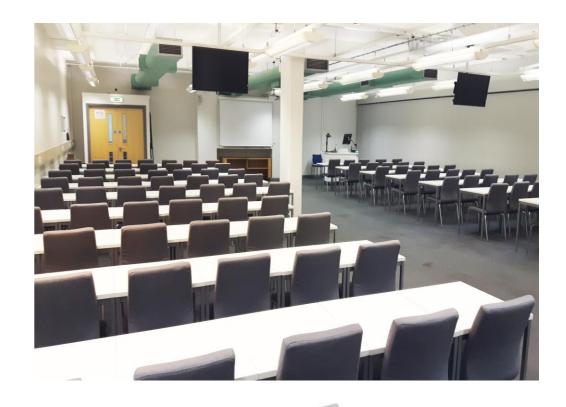

Please note that the external prefix to all numbers is 020 7882

The fire evacuation meeting point for this building is Assembly Point B, Geography Square

| Room Details           | Capacity – 110                                |
|------------------------|-----------------------------------------------|
| General Equipment      | 110 Tables, 110 Chairs, Teaching Desk, Phone, |
| Audio Visual Equipment | Data Projector, 2 LCD Screens, PC, HDMI/VGA   |
|                        | Laptop Inputs, PA, Blu-rav/DVD, Visualiser.   |