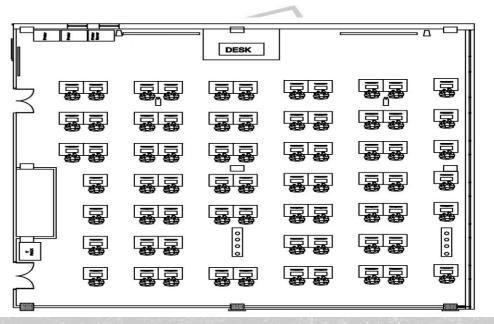

Please note that the external prefix to all numbers is 020 7882

The fire evacuation meeting point for this building is Assembly Point B, Geography Square

Room Details General Equipment Capacity - 71

1 Master Workstation, 71 Student Workstations,

Teaching Desk, 2 Master Printers & PC, Phone

**Audio Visual Equipment** 

PA, Visualiser, 2 Screens, Mobile Whiteboard,

2 Data Projectors, DVD, VHS, PC, HDMI/VGA Laptop Inputs,