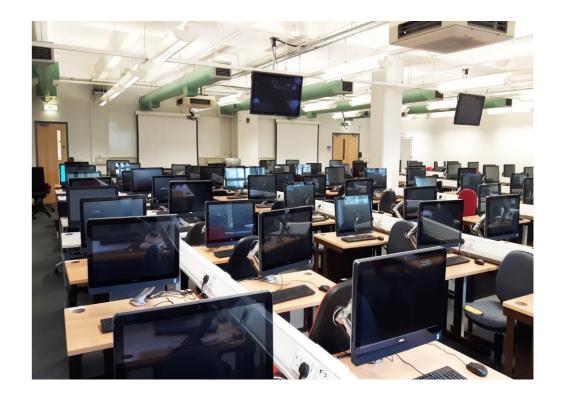

Please note that the external prefix to all numbers is 020 7882

The fire evacuation meeting point for this building is Assembly Point B, Geography Square

Room Details General Equipment Capacity - 100

1 Master Workstation, 100 Student Workstations,

2 Data Projectors, DVD, VHS, PC, PA, VGA Laptop Input,

Teaching Desk, Phone, 2 Master Printers

**Audio Visual Equipment** 

2 Screens, 3 Whiteboards