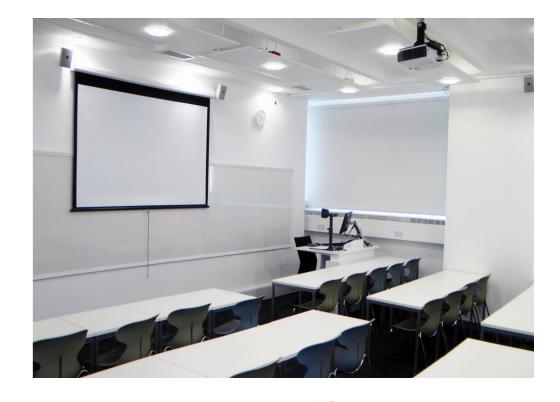

Please note that the external prefix to all numbers is 020 7882

The fire evacuation meeting point for this building is Assembly Point B, Geography Square

| Room Details           | Capacity – 110                                |
|------------------------|-----------------------------------------------|
| General Equipment      | 110 Tables, 110 Chairs, Teaching Desk, Phone, |
| Audio Visual Equipment | Data Projector, 2 LCD Screens, PC, HDMI/VGA   |
|                        | Laptop Inputs, PA, Blu-rav/DVD, Visualiser.   |

Screen, 2 Whiteboards, Lecture Capture