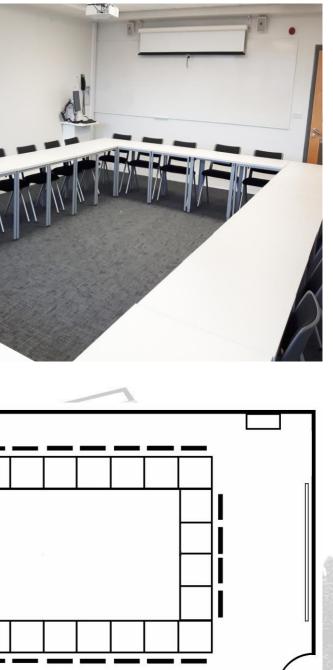

Please note that the external prefix to all numbers is 020 7882

The fire evacuation meeting point for this building is Assembly Point B, Geography Square

Room Details General Equipment Capacity - 10

10 Tables, 10 Chairs, Phone

Audio Visual Equipment Data Projector, PC, HDMI/VGA Laptop Inputs,

Screen, Whiteboard