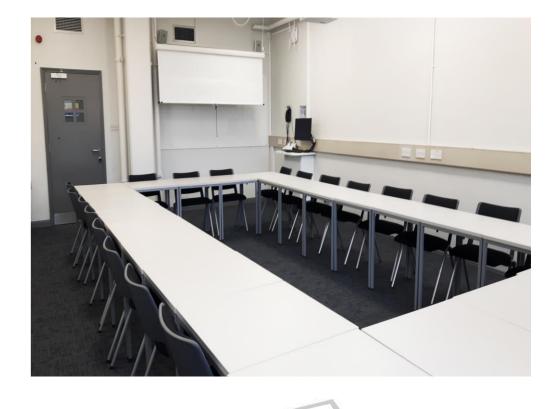

The fire evacuation meeting point for this building is Assembly Point B, Geography Square

Room Details General Equipment Capacity - 27

27 Tables, 27 Chairs, Teaching Desk,

3 Collaborative Desks, Phone

Audio Visual Equipment

Data Projector, PC, HDMI/VGA Laptop Inputs, Blu-ray/DVD, Visualiser, Screen, 3 LCD Screens, 3 Whiteboards