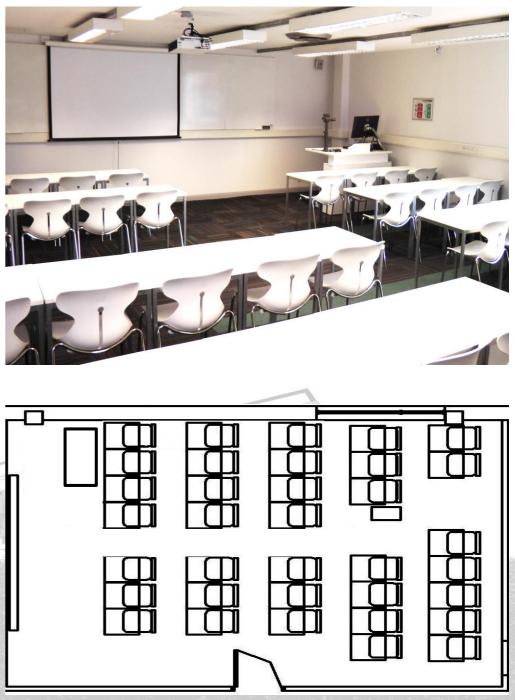

### G 07

| Contact Details                                                                                                    | Phone                     | email                                                                                         |
|--------------------------------------------------------------------------------------------------------------------|---------------------------|-----------------------------------------------------------------------------------------------|
| Security<br>Emergency number<br>General enquiries                                                                  | <mark>3333</mark><br>5000 | mile-end-security@qmul.ac.uk                                                                  |
| Audio Visual / Lecture Capture<br>Technical assistance/faults<br>Audio visual bookings<br>Lecture capture bookings | 6550<br>8888<br>8164      | servicedesk@qmul.ac.uk<br>servicedesk@qmul.ac.uk<br>qreviewbookings@qmul.ac.uk                |
| Maintenance / Cleaning / Porters                                                                                   | 2580                      | eaf-helpdesk@qmul.ac.uk                                                                       |
| <b>Room Bookings</b><br>Room booking enquiries<br>Events and Hospitality enquiries                                 | 8162<br>8175              | timetabling@qmul.ac.uk<br>https://WebRoomBookings.qmul.ac.uk<br>enquiries@qmhospitality.co.uk |

Please note that the external prefix to all numbers is 020 7882

The fire evacuation meeting point for this building is Assembly Point B, Geography Square

Room DetailsCapacity – 32General Equipment32 Tables, 32 Chairs, Teaching Desk, PhoneAudio Visual EquipmentData Projector, PC, HDMI/VGA Laptop Inputs, PA,

Visualiser, Blu-ray/DVD, Screen, 2 Whiteboards