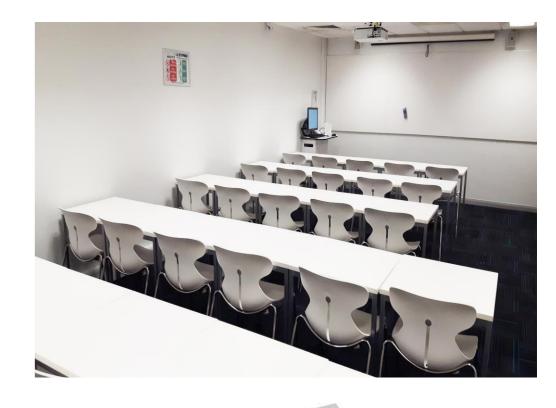

The fire evacuation meeting point for this building is **Assembly Point B, Geography Square** 

**Room Details** 

**General Equipment** 

Capacity - 14

14 Tables, 14 Chairs, Phone

Data Projector, PC, HDMI/VGA Laptop Inputs, Audio Visual Equipment

Screen, Whiteboard