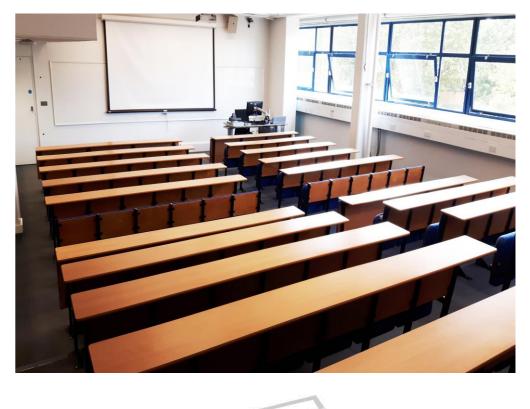

The fire evacuation meeting point for this building is Assembly Point B, Geography Square

| Room Details           | Capacity – 294 (fixed)                   |
|------------------------|------------------------------------------|
| General Equipment      | 294 Fixed Seats, Teaching Desk, Phone,   |
| Audio Visual Equipment | 2 Data Projectors, PC, VGA Laptop Input, |
|                        | DVD, VHS, PA, 2 Visualisers, 2 Screens,  |

4 Whiteboards, Lecture Capture