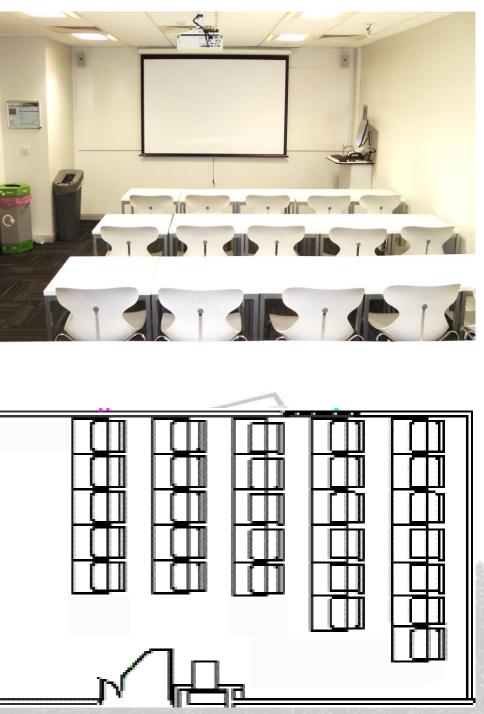

### G 07

| Contact Details                                                                                                    | Phone                     | email                                                                                         |
|--------------------------------------------------------------------------------------------------------------------|---------------------------|-----------------------------------------------------------------------------------------------|
| Security<br>Emergency number<br>General enquiries                                                                  | <mark>3333</mark><br>5000 | mile-end-security@qmul.ac.uk                                                                  |
| Audio Visual / Lecture Capture<br>Technical assistance/faults<br>Audio visual bookings<br>Lecture capture bookings | 6550<br>8888<br>8164      | servicedesk@qmul.ac.uk<br>servicedesk@qmul.ac.uk<br>qreviewbookings@qmul.ac.uk                |
| Maintenance / Cleaning / Porters                                                                                   | 2580                      | eaf-helpdesk@qmul.ac.uk                                                                       |
| <b>Room Bookings</b><br>Room booking enquiries<br>Events and Hospitality enquiries                                 | 8162<br>8175              | timetabling@qmul.ac.uk<br>https://WebRoomBookings.qmul.ac.uk<br>enquiries@qmhospitality.co.uk |

Please note that the external prefix to all numbers is 020 7882

The fire evacuation meeting point for this building is Assembly Point B, Geography Square

Room DetailsCapacity – 32General Equipment32 Tables, 32 Chairs, Teaching Desk, PhoneAudio Visual EquipmentData Projector, PC, HDMI/VGA Laptop Inputs, PA,

Visualiser, Blu-ray/DVD, Screen, 2 Whiteboards