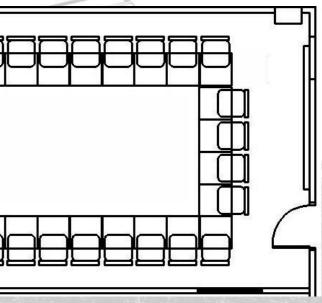

### 1.02.6A

| Contact Details                  | Phone | email                                                        |
|----------------------------------|-------|--------------------------------------------------------------|
| Security<br>Emergency number     | 3333  |                                                              |
| General enquiries                | 5000  | mile-end-security@qmul.ac.uk                                 |
| Audio Visual / Lecture Capture   |       |                                                              |
| Technical assistance/faults      | 6550  | servicedesk@qmul.ac.uk                                       |
| Audio visual bookings            | 8888  | servicedesk@qmul.ac.uk                                       |
| Lecture capture bookings         | 8164  | qreviewbookings@qmul.ac.uk                                   |
| Maintenance / Cleaning / Porters | 2580  | eaf-helpdesk@qmul.ac.uk                                      |
| Room Bookings                    |       |                                                              |
| Room booking enquiries           | 8162  | timetabling@qmul.ac.uk<br>https://WebRoomBookings.qmul.ac.uk |
| Events and Hospitality enquiries | 8175  | enquiries@qmhospitality.co.uk                                |

The fire evacuation meeting point for this building is Assembly Point B, Geography Square

Room Details General Equipment Capacity - 27

27 Tables, 27 Chairs, Teaching Desk,

3 Collaborative Desks, Phone

Audio Visual Equipment

Data Projector, PC, HDMI/VGA Laptop Inputs, Blu-ray/DVD, Visualiser, Screen, 3 LCD Screens, 3 Whiteboards