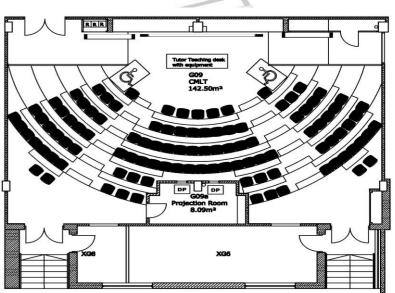

ings.qmul.ac.uk                   |
| Events and Hospitality enquiries                                                                                   | 8175                 | enquiries@qmhospitality.co.uk                                                  |



The fire evacuation meeting point for this building is **Assembly Point B, Geography Square** 

| Room Details           | Capacity – 106 (fixed)                            |
|------------------------|---------------------------------------------------|
| General Equipment      | 106 Fixed Seats, Teaching Desk, Phone             |
| Audio Visual Equipment | 2 Data Projectors, 2 LCD Screens, PC,             |
|                        | HDMI/VGA Laptop Inputs, DVD, VHS, PA, Visualiser, |

2 Screens, 2 Whiteboards,, Lecture Capture











### G 07

| Contact Details                                                                                                    | Phone                     | email                                                                                         |
|--------------------------------------------------------------------------------------------------------------------|---------------------------|-----------------------------------------------------------------------------------------------|
| Security<br>Emergency number<br>General enquiries                                                                  | <mark>3333</mark><br>5000 | mile-end-security@qmul.ac.uk                                                                  |
| Audio Visual / Lecture Capture<br>Technical assista