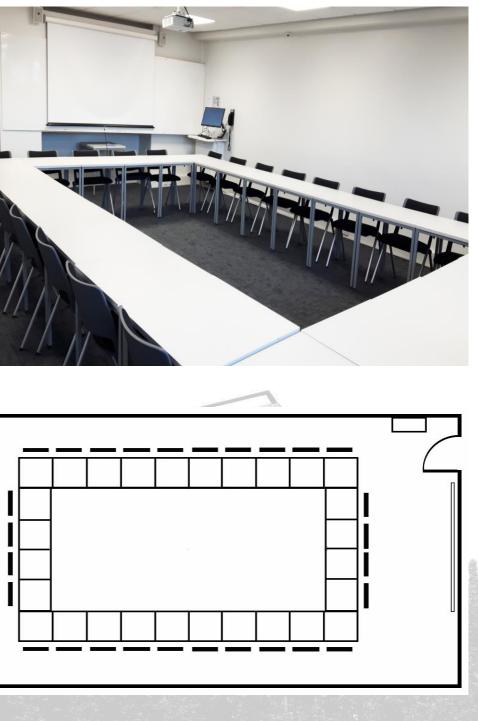

Please note that the external prefix to all numbers is 020 7882

The fire evacuation meeting point for this building is Assembly Point B, Geography Square

Room DetailsCapacity – 32General Equipment32 Tables, 32 Chairs, Teaching Desk, PhoneAudio Visual EquipmentData Projector, PC, HDMI/VGA Laptop Inputs, PA,

Visualiser, Blu-ray/DVD, Screen, 2 Whiteboards