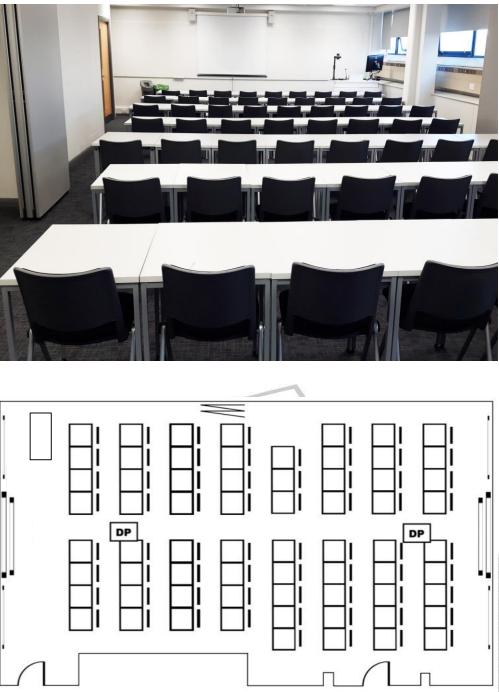

Please note that the external prefix to all numbers is 020 7882

The fire evacuation meeting point for this building is Assembly Point B, Geography Square

Room DetailsCapacity – 45General Equipment45 Tables, 45 Chairs, Teaching Desk, PhoneAudio Visual EquipmentData Projector, PC, HDMI/VGA Laptop Inputs,

DVD/VHS, Visualiser, Screen, 2 Whiteboards

DP