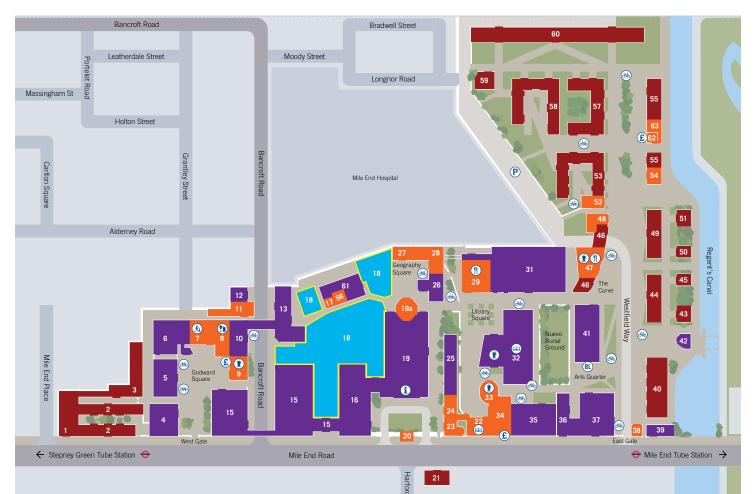

## Mile End Campus

### Educational/Research

| ArtsOne                        | 37 |
|--------------------------------|----|
| ArtsTwo                        | 35 |
| Arts Research Centre           | 39 |
| The Bancroft Building          | 31 |
| Bancroft Road                  |    |
| Teaching Rooms                 | 10 |
| Computer Science Building      | 6  |
| Engineering Building           | 15 |
| Fogg Building                  | 13 |
| G.O. Jones Building            | 25 |
| Geography                      | 26 |
| Informatics Teaching           |    |
| Laboratories                   | 5  |
| Joseph Priestley Building      | 41 |
| Library @                      | 32 |
| Law                            | 36 |
| Lock-keeper's Graduate         |    |
| Centre                         | 42 |
| Mathematical Sciences          | 4  |
| Occupational Health            |    |
| and Safety Directorate         | 12 |
| The People's Palace/Great Hall | 16 |
| Queens' Building (i)           | 19 |
| Temporary Building             | 61 |
|                                |    |

# New Graduate Centre construction site 18

Currently no through route between Geography Square and Bancroft Road.

#### Residential

| Albert Stern Cottages | 3  |
|-----------------------|----|
| Albert Stern House    | 1  |
| Beaumont Court        | 53 |
| Chapman House         | 43 |
| Chesney House         | 45 |
| Creed Court           | 57 |
| France House          | 55 |
| Feilden House         | 46 |
| Hatton House          | 40 |
| Ifor Evans Place      | 2  |
| Lindop House          | 21 |
| Lodge House           | 50 |
| Lynden House          | 59 |
| Maurice Court         | 58 |
| Maynard House         | 44 |
| Pooley House          | 60 |
| Selincourt House      | 51 |
| Varey House           | 49 |

#### **Facilities**

| Advice and Counselling Service                         | 27  |
|--------------------------------------------------------|-----|
| Housing Hub                                            | 48  |
| Bookshop @                                             | 22  |
| Careers Centre                                         | 19  |
| Clock Tower                                            | 20  |
| CopyShop                                               | 56  |
| The Curve (1)                                          | 47  |
| Drapers Bar and Kitchen 🕦                              | 8   |
| Canalside                                              | 63  |
| Ground Café (1)                                        | 33  |
| The Hive                                               | 24  |
| Infusion (1)                                           | 9   |
| IT Services                                            | 19  |
| Mucci's ¶                                              | 29  |
| Occupational Health Service/<br>Student Health Service | 28  |
| Octagon                                                | 19a |
| Police Box                                             | 38  |
| Portering and Postal Services                          | 17  |
| Qmotion Health and Fitness Cent                        | re  |
| Sports Hall (b)                                        | 7   |
| Santander Bank <b>£</b>                                | 62  |
| Security/France House Reception                        | 54  |
| St Benet's Chaplaincy                                  | 23  |
| Students' Union Hub                                    | 34  |
| Student Enquiry Centre                                 | 19  |
| Village Shop                                           | 52  |
| Westfield Nursery                                      | -11 |

#### (i) Information

Visitors who require further information or assistance please go to the Main Reception in the Queens' Building.

Smoking is prohibited on campus.

These premises are alarmed and monitored by CCTV, please call Security on 020 7882 5000 for more information.

Library/bookshop

Fitness centre

Bar

① Coffee place

(¶) Eatery

P Staff car park

Bicycle parking

**BL** Bicycle lockers

£ Cash machine